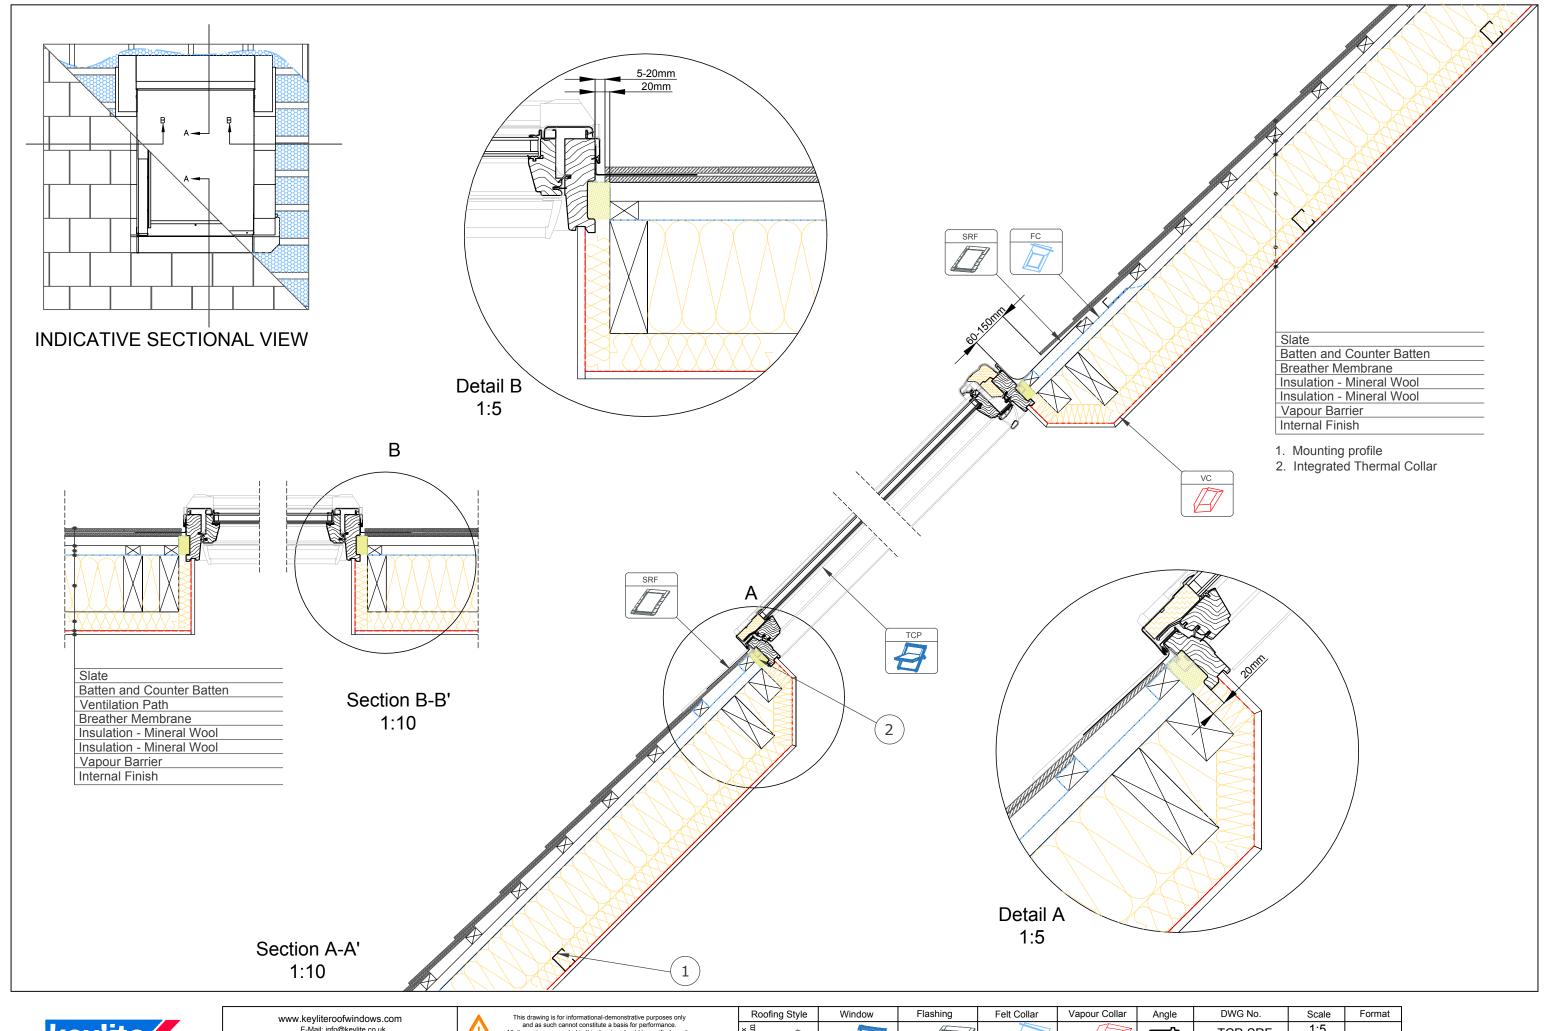

E-Mail: info@keylite.co.uk
Tel: 028 8675 8921 Fax: 028 8675 8923
Keylite Roof Windows Ltd. Derryloran Industrial Estate, Cookstown,
County Tyrone, Northern Ireland BT80 9LU.

This drawing is for informational-demonstrative purposes only and as such cannot constitute a basis for performance.
All dimensions presented in this drawing should be verified on site.
Roof constructions needs to be right with current building regulations.
Keylite is not responsible for or the installation quality on the roof.
Documentation only for personal use. Copying and sharing without permission is prohibited.











| DWG No. | TCP-SRF | | Rev. D 2022

Scale Format F 1:5 1:10 A3 1:20