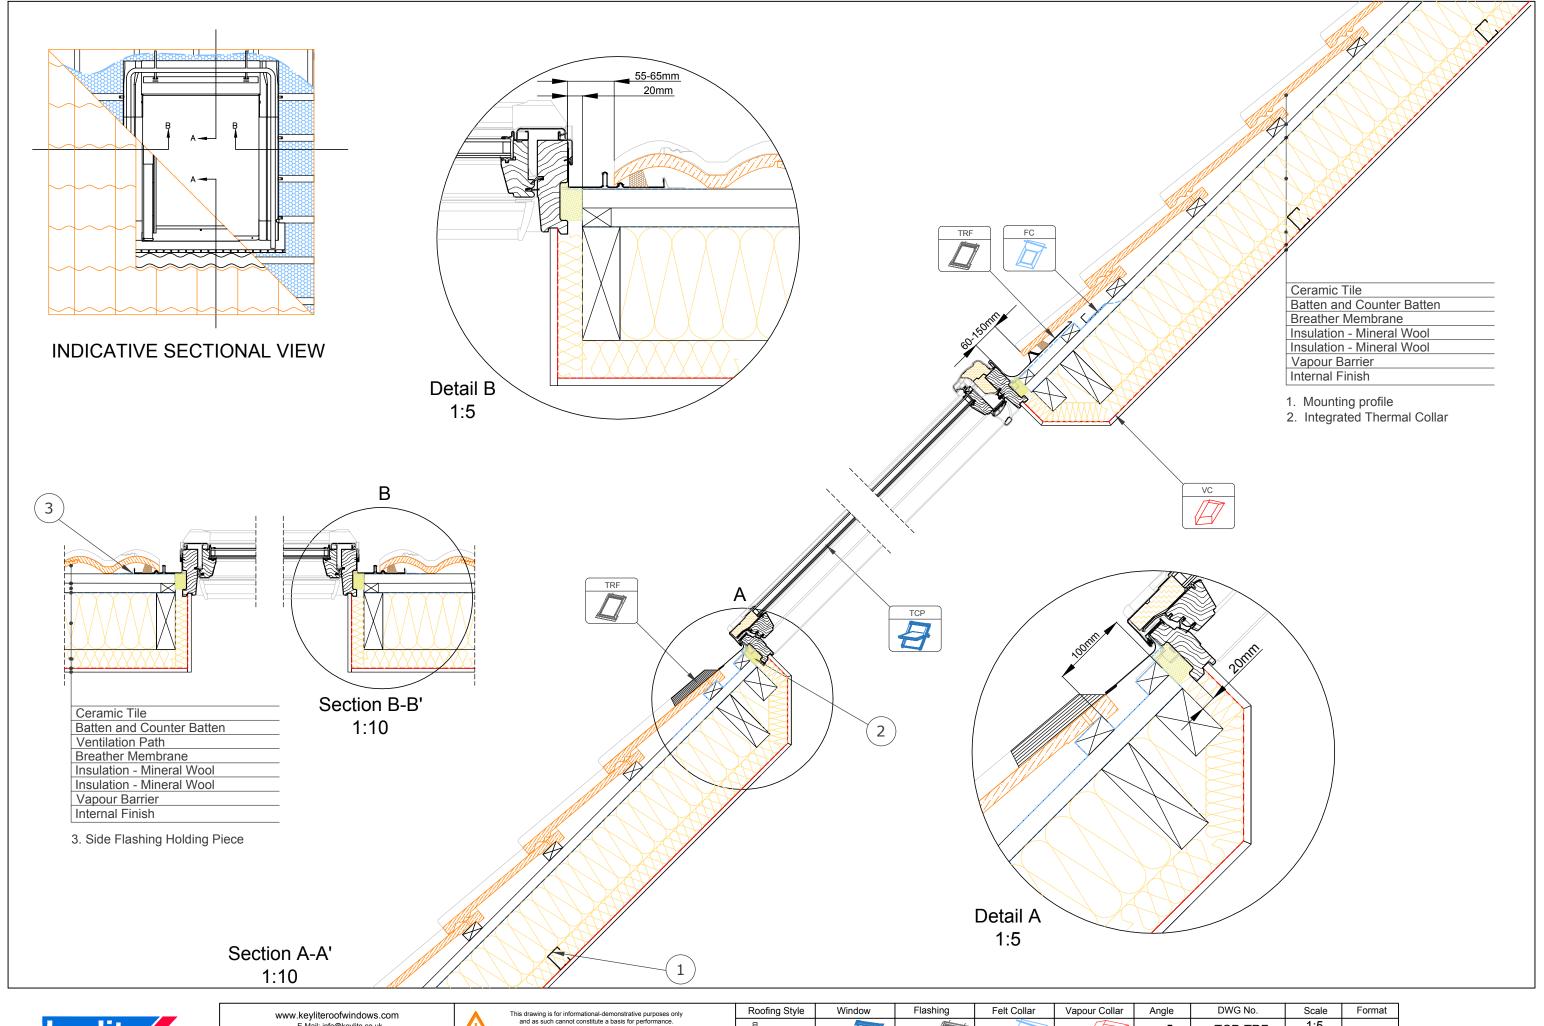

WWW.KeyliterOofWindows.com
E-Mail: info@keylite.co.uk
Tel: 028 8675 8921 Fax: 028 8675 8923
Keylite Roof Windows Ltd. Derryloran Industrial Estate, Cookstown,
County Tyrone, Northern Ireland BT80 9LU.

This drawing is for informational-demonstrative purposes only and as such cannot constitute a basis for performance.

All dimensions presented in this drawing should be verified on site. Roof constructions needs to be right with current building regulations. Keylite is not responsible for or the installation quality on the roof.

Documentation only for personal use. Copying and sharing without permission is prohibi











TCP-TRF
Rev. D 2022

 DWG No.
 Scale
 Format

 TCP-TRF
 1:5
 1:10
 A3

 Rev. D 2022
 1:20
 1:20