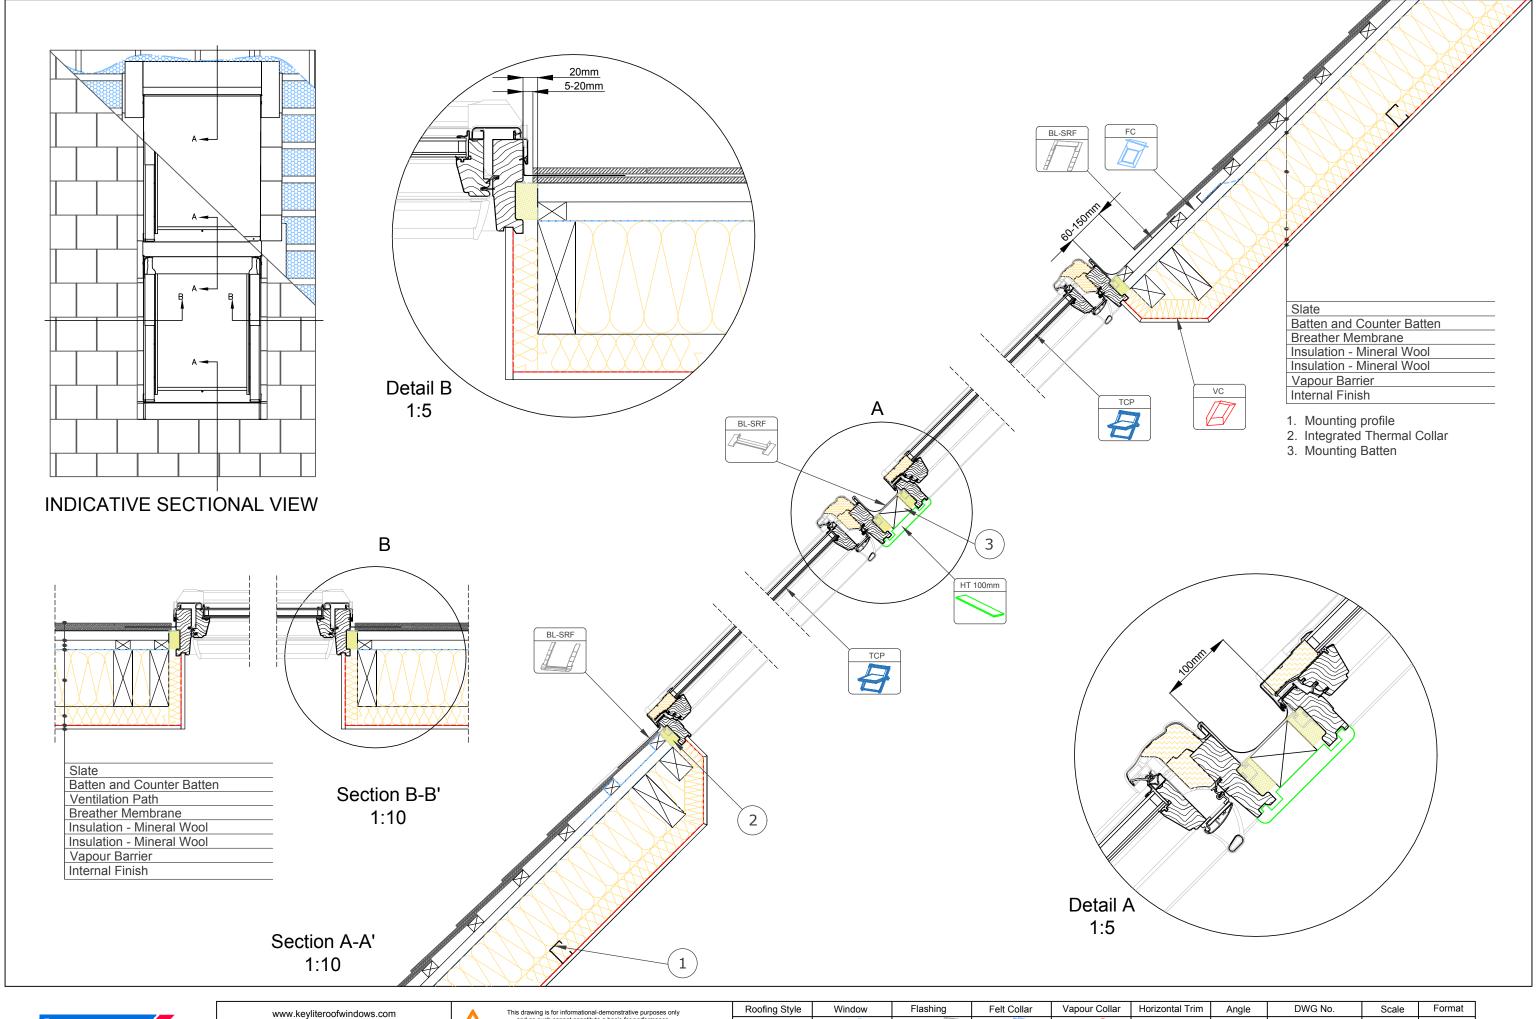

E-Mail: info@keylite.co.uk
Tel: 028 8675 8921 Fax: 028 8675 8923
Keylite Roof Windows Ltd. Derryloran Industrial Estate, Cookstown,
County Tyrone, Northern Ireland BT80 9LU.

This drawing is for informational-demonstrative purposes only and as such cannot constitute a basis for performance. All dimensions presented in this drawing should be verified on site. Roof constructions needs to be right with current building regulations. Keylite is not responsible for or the installation quality on the roof. Documentation only for personal use. Copying and sharing without permission is prohibite.











Angle

15°- 90

No. Scale Format

-SRF 1:5
1:10 A3
2022 1:20