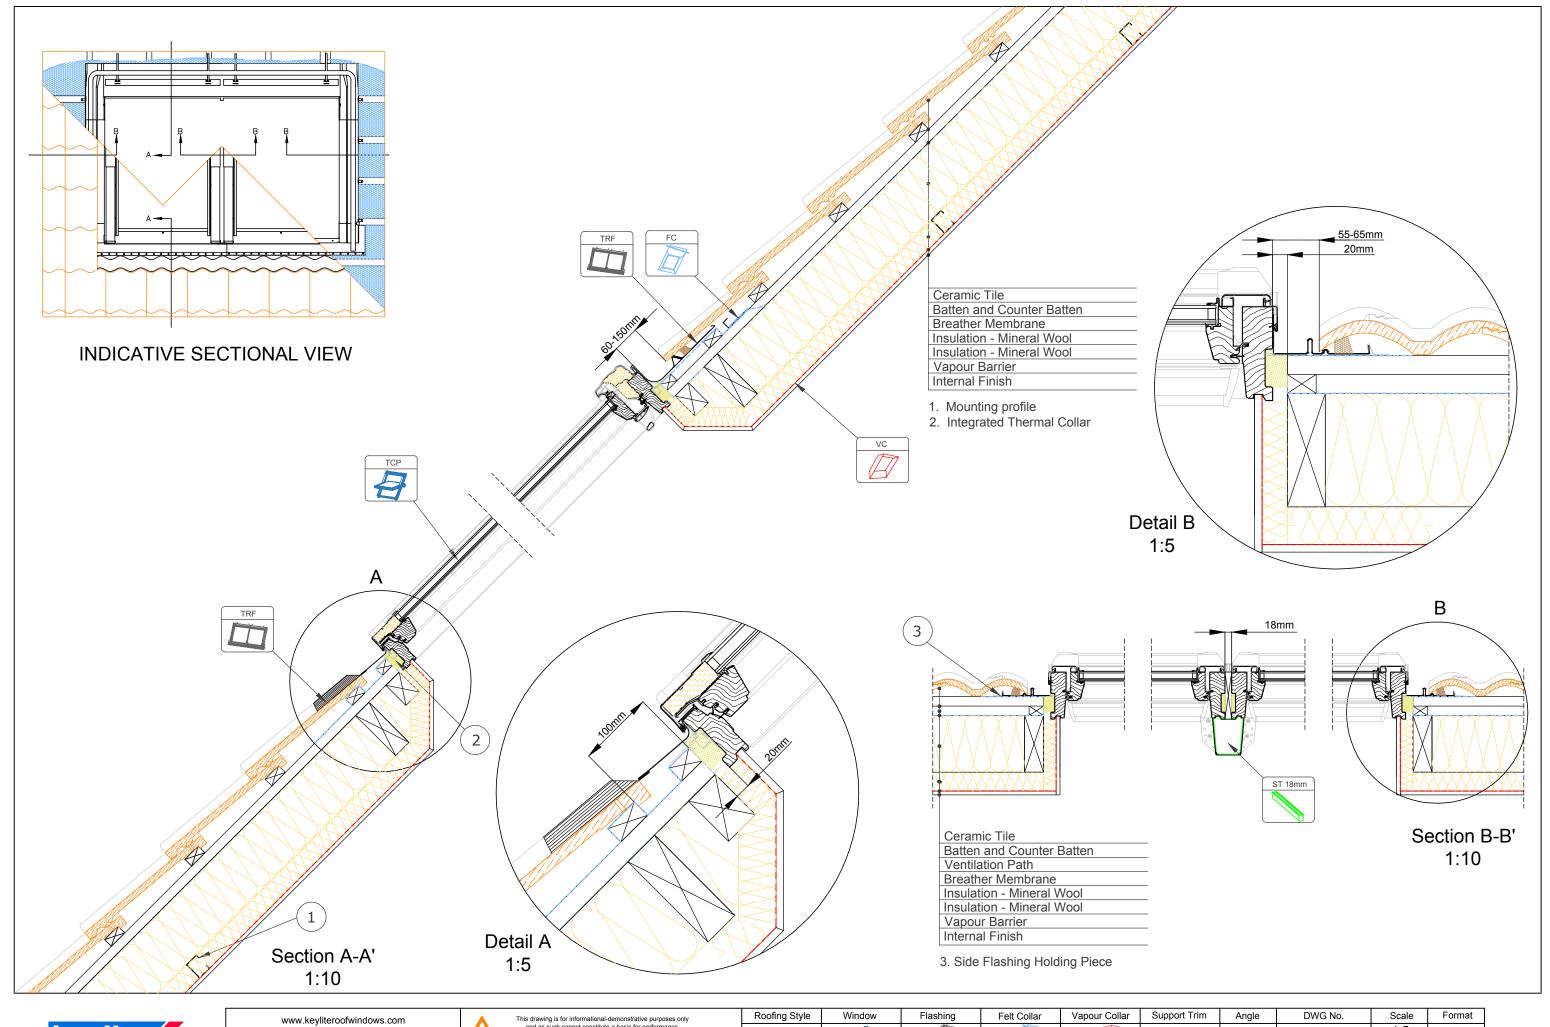

www.keyliteroofwindows.com
E-Mail: info@keylite.co.uk
Tel: 028 8675 8921 Fax: 028 8675 8923
Keylite Roof Windows Ltd. Derryloran Industrial Estate, Cookstown,
County Tyrone, Northern Ireland BT80 9LU.

This drawing is for informational-demonstrative purposes only and as such cannot constitute a basis for performance. All dimensions presented in this drawing should be verified on site. Roof constructions needs to be right with current building regulations. Keylite is not responsible for or the installation quality on the roof. Documentation only for personal use. Copying and sharing without permission is prohibite

| Robining Style |  |
|----------------|--|
| 45mm           |  |









20°- 90°

gle DWG No. Scale

TCP-C-TRF-18ST 1:5

Rev. D 2022 1:20

А3