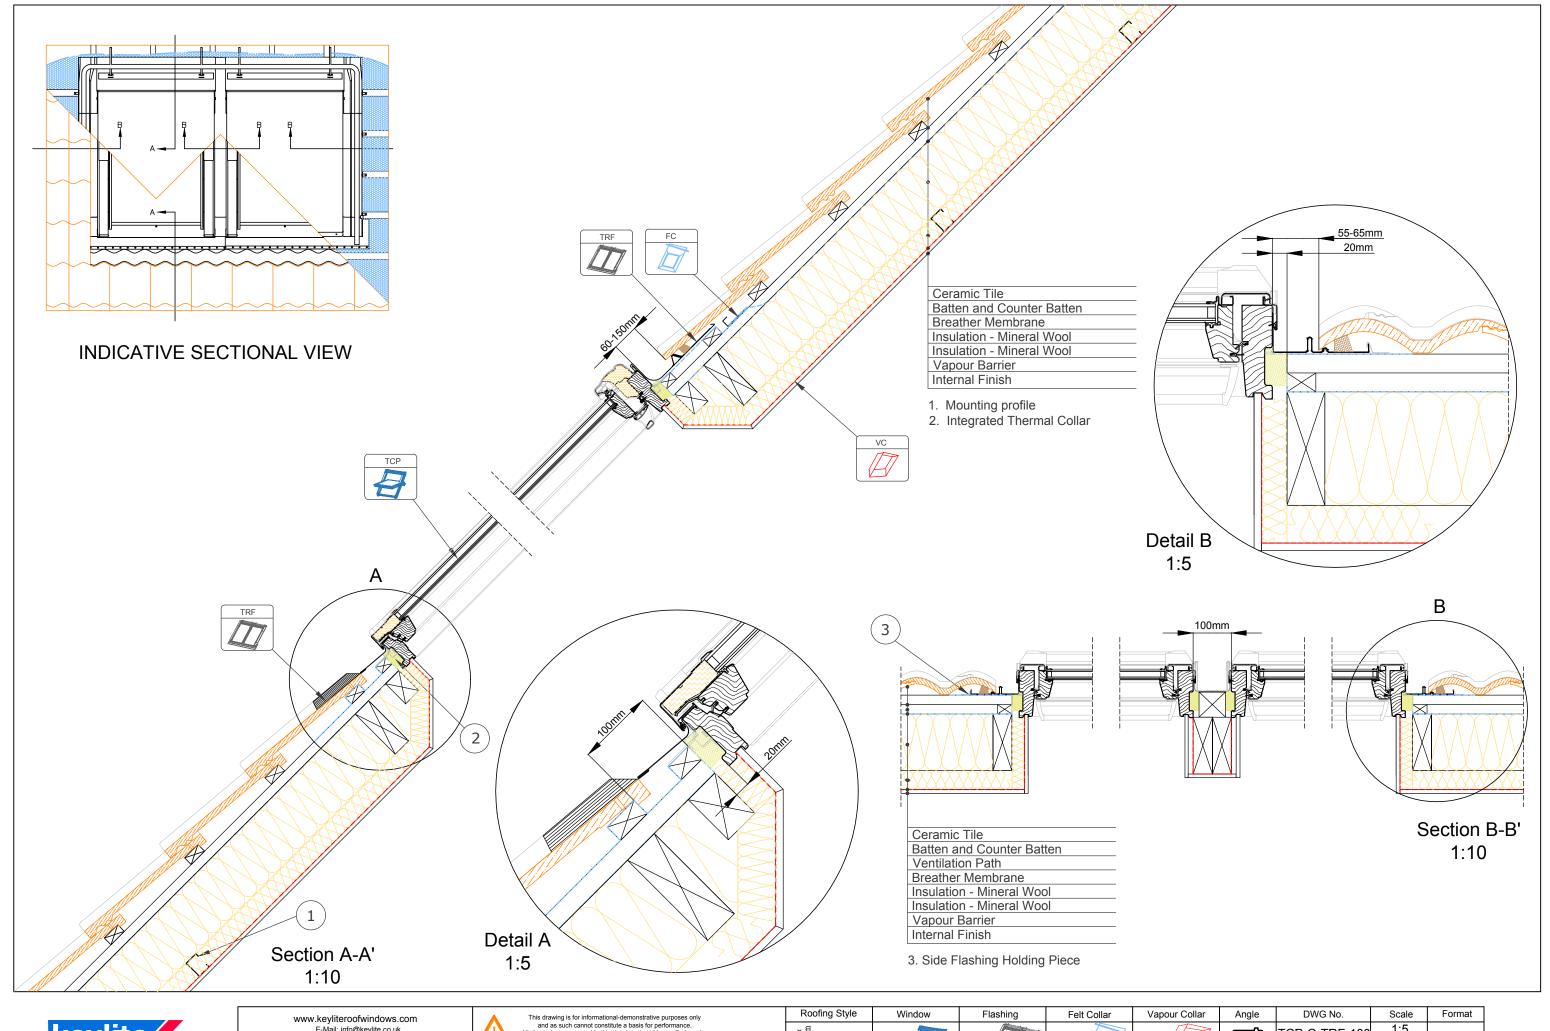

E-Mail: info@keylite.co.uk

Tel: 028 8675 8921 Fax: 028 8675 8923

Keylite Roof Windows Ltd. Derryloran Industrial Estate, Cookstown
County Tyrone, Northern Ireland BT80 9LU.

This drawing is for informational-demonstrative purposes only and as such cannot constitute a basis for performance.

All dimensions presented in this drawing should be verified on site. Roof constructions needs to be right with current building regulations. Keylite is not responsible for or the installation quality on the roof.

Documentation only for personal use. Copying and sharing without permission is prohibited.













1:5 CP-C-TRF-100 1:10 1:20