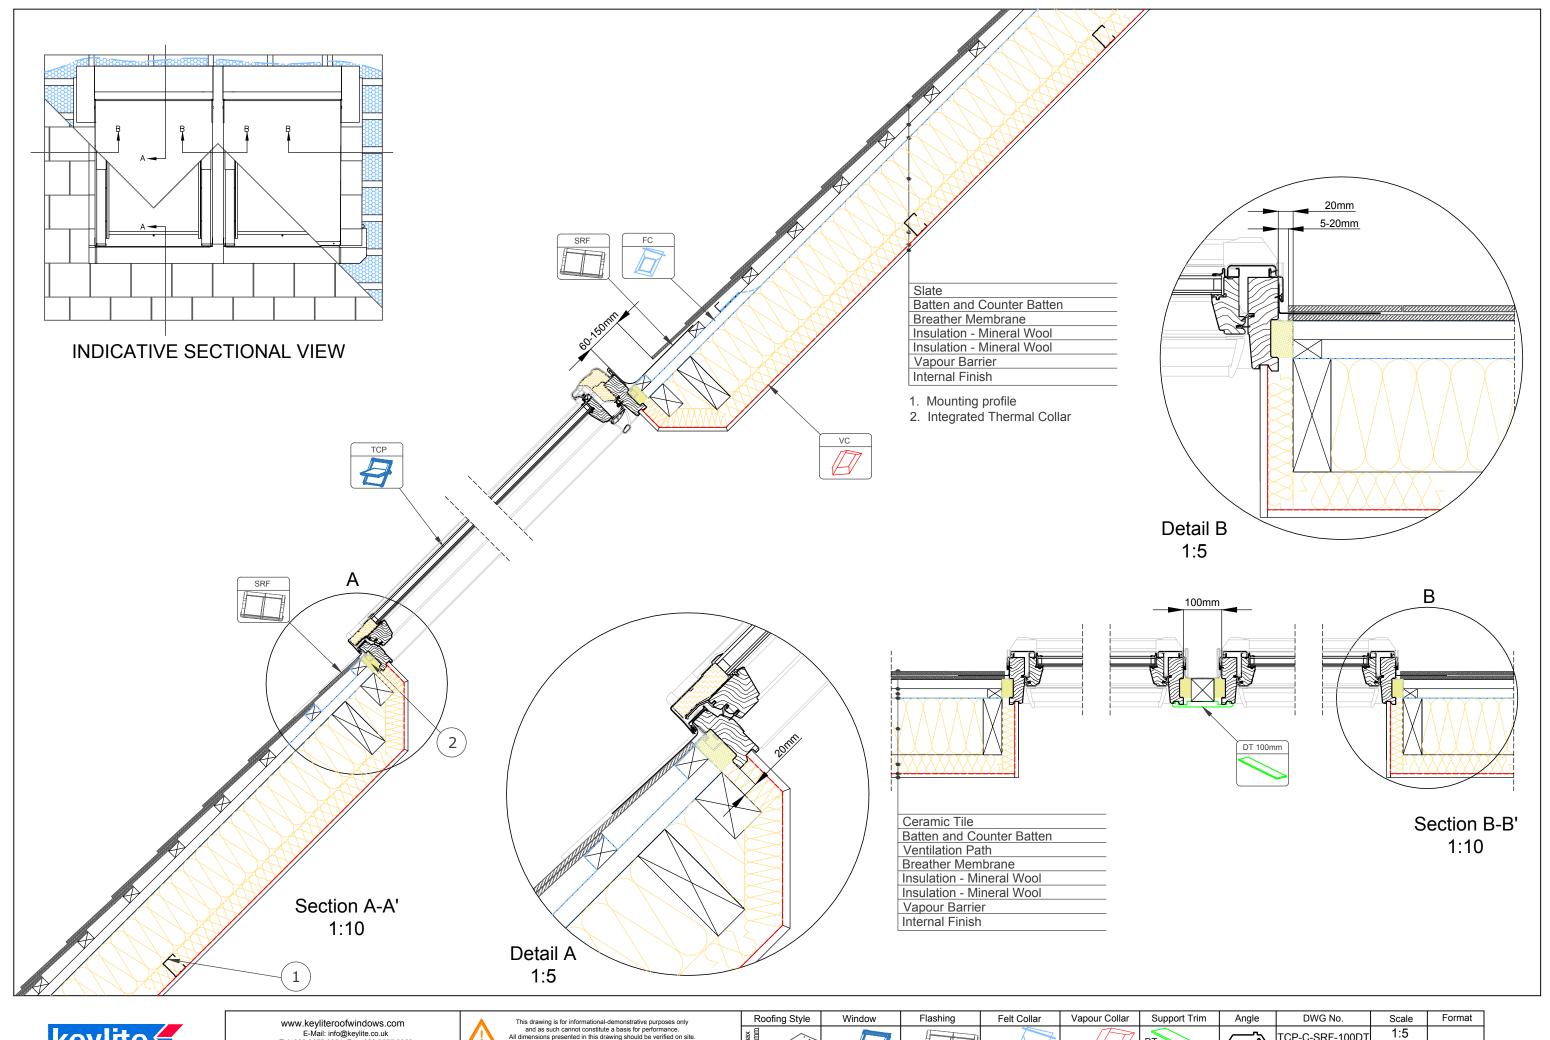

E-Mail: info@keylite.co.uk

Tel: 028 8675 8921 Fax: 028 8675 8923

Keylite Roof Windows Ltd. Derryloran Industrial Estate, Cookstown.

County Tyrone, Northern Ireland BT80 9LU.

This drawing is for informational-demonstrative purposes only and as such cannot constitute a basis for performance.

All dimensions presented in this drawing should be verified on site. Roof constructions needs to be right with current building regulations. Keylite is not responsible for or the installation quality on the roof.

Documentation only for personal use. Copying and sharing without permission is prohibited.

1:5 CP-C-SRF-100DT 1:10 1:20