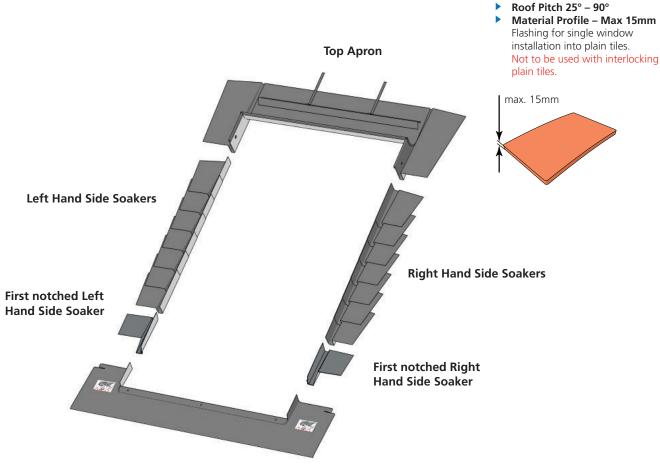

# **Single Window** Flashings

Keylite Flashing Kits are the most efficient way to ensure a watertight installation for your windows and have been designed to integrate efficiently with specific roofing materials.

# **Plain Tile Roof Flashing Components**



#### **Bottom Apron**

### One-piece bottom apron

The unique one-piece bottom apron design improves aesthetic finish and allows for easy installation.

#### Guarantee

Plain Tile: PTRF

▶ 10 Years - Keylite's hassle free guarantee Flashings.

# **Finish Options**

- ► Grey
- ► Conservation Black (CW)

#### **GB**

Unit 3 Gateway Road, Burton Gateway, Burton upon Trent, DE13 8FL

# NI & ROI

KG2, Ballyreagh Industrial Est. Sandholes Road, Cookstown, Co. Tyrone, BT80 9DG