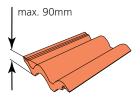

### Tile: LTRF

- Roof Pitch 10° 75°
- Material Profile Max 90mm Flashing for single window installation into flat or profiled interlocking tiles. Also suitable for interlocking slate and profiled sheeting.