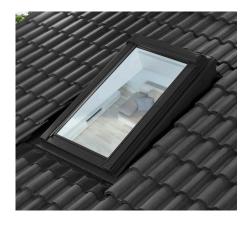

# Low Pitched Roof Flashings

Keylite flashing kits are the most efficient way to ensure a watertight installation for your roof windows and have been designed to integrate efficiently with specific roofing materials.

### Tile: LTRF

- Roof Pitch 10° 75°
- Material Profile Max 90mm Flashing for single window installation into flat or profiled interlocking tiles. Also suitable for interlocking slate and profiled sheeting.