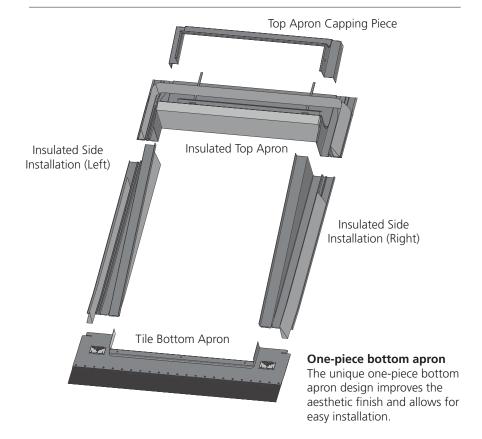

# **Low-Pitched Roof Flashing Components**

### Tile: LTRF

- Roof Pitch 10° 75°
- Material Profile Max 90mm Flashing for single window installation into flat or profiled interlocking tiles. Also suitable for interlocking slate and profiled sheeting.