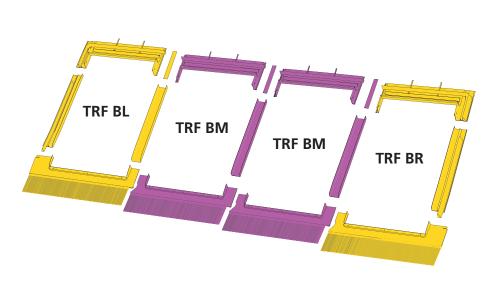

# **Combination Flashing Components**

#### Tile: TRF

- Roof Pitch 15° 90°
- Material Profile Max 90mm Flashing for single window installation into flat or profiled interlocking tiles. Also suitable for interlocking slate and profiled sheeting.

# Guarantee

Key

DTRFTRF T

**How to Order** 

12 Windows
1x TRF BL
1x TRF BR
2x TRF BM
2x TRF TL
2x TRF TR
4x TRF TM

6 Windows
1x TRF BL
1x TRF BM
1x TRF BR
1x TRF TL
1x TRF TM
1x TRF TR

4 Windows
1x TRF BL
1x TRF BR
1x TRF TL
1x TRF TR