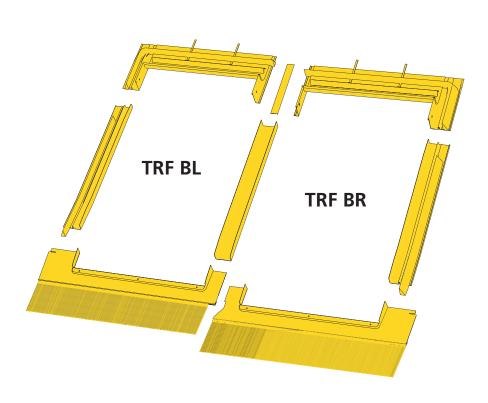

#### Tile: TRF

- Roof Pitch 15° 90°
- Material Profile Max 90mm Flashing for single window installation into flat or profiled interlocking tiles. Also suitable for interlocking slate and profiled sheeting.

# **Combination Flashing Components**

- Roof Pitch 15° 90°
- Material Profile Max 90mm Flashing for single window installation into flat or profiled interlocking tiles. Also suitable for interlocking slate and profiled sheeting.

### Tile: TRF

- Roof Pitch 15° 90°
- Material Profile Max 90mm Flashing for single window installation into flat or profiled interlocking tiles. Also suitable for interlocking slate and profiled sheeting.