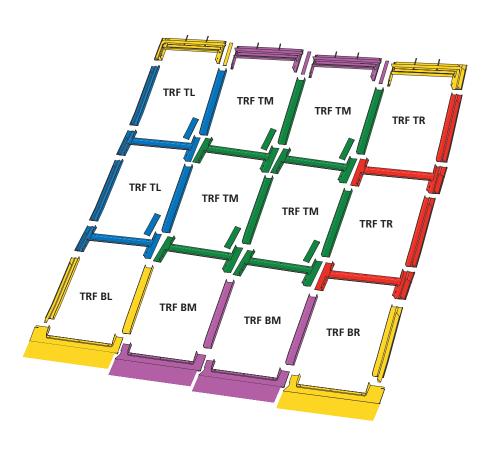

# Guarantee

Key

DTRFTRF T

**How to Order** 

12 Windows
1x TRF BL
1x TRF BR
2x TRF BM
2x TRF TL
2x TRF TR
4x TRF TM

6 Windows
1x TRF BL
1x TRF BM
1x TRF BR
1x TRF TL
1x TRF TM
1x TRF TR

4 Windows
1x TRF BL
1x TRF BR
1x TRF TL
1x TRF TR

# Guarantee

Key

TRF TRF TL TRF TR

**How to Order** 

12 Windows
1x TRF BL
1x TRF BR
2x TRF BM
2x TRF TL
2x TRF TR
4x TRF TM

6 Windows 1x TRF BL

1x TRF BM

1x TRF BR 1x TRF TL 1x TRF TM 1x TRF TR