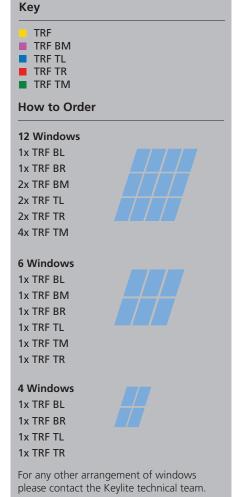

# Guarantee

Key

DTRFTRF T

**How to Order** 

12 Windows
1x TRF BL
1x TRF BR
2x TRF BM
2x TRF TL
2x TRF TR
4x TRF TM

6 Windows
1x TRF BL
1x TRF BM
1x TRF BR
1x TRF TL
1x TRF TM
1x TRF TR

4 Windows
1x TRF BL
1x TRF BR
1x TRF TL
1x TRF TR

▶ **10 Years** - Keylite's hassle free guarantee Flashings.

For any other arrangement of windows please contact the Keylite technical team.

# Guarantee

Key

TRF TRF TL TRF TR

**How to Order** 

12 Windows
1x TRF BL
1x TRF BR
2x TRF BM
2x TRF TL
2x TRF TR
4x TRF TM

6 Windows 1x TRF BL

1x TRF BM

1x TRF BR 1x TRF TL 1x TRF TM 1x TRF TR

4 Windows
1x TRF BL
1x TRF BR
1x TRF TL
1x TRF TR

▶ **10 Years** - Keylite's hassle free guarantee Flashings.

For any other arrangement of windows please contact the Keylite technical team.