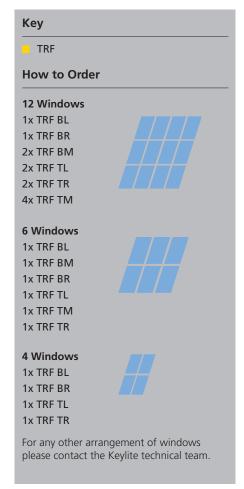

# Guarantee

Key

DTRFTRF T

**How to Order** 

12 Windows
1x TRF BL
1x TRF BR
2x TRF BM
2x TRF TL
2x TRF TR
4x TRF TM

6 Windows
1x TRF BL
1x TRF BM
1x TRF BR
1x TRF TL
1x TRF TM
1x TRF TR

4 Windows
1x TRF BL
1x TRF BR
1x TRF TL
1x TRF TR

▶ **10 Years** - Keylite's hassle free guarantee Flashings.

For any other arrangement of windows please contact the Keylite technical team.

# Guarantee

Key

TRF TRF TL TRF TR

**How to Order** 

12 Windows
1x TRF BL
1x TRF BR
2x TRF BM
2x TRF TL
2x TRF TR
4x TRF TM

6 Windows 1x TRF BL

1x TRF BM

1x TRF BR 1x TRF TL 1x TRF TM 1x TRF TR

4 Windows
1x TRF BL
1x TRF BR
1x TRF TL
1x TRF TR

▶ **10 Years** - Keylite's hassle free guarantee Flashings.

For any other arrangement of windows please contact the Keylite technical team.