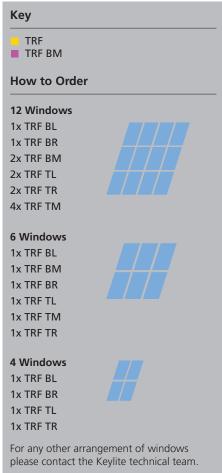

# Guarantee

Key

DTRFTRF T

**How to Order** 

12 Windows
1x TRF BL
1x TRF BR
2x TRF BM
2x TRF TL
2x TRF TR
4x TRF TM

6 Windows
1x TRF BL
1x TRF BM
1x TRF BR
1x TRF TL
1x TRF TM
1x TRF TR

4 Windows
1x TRF BL
1x TRF BR
1x TRF TL
1x TRF TR

▶ **10 Years** - Keylite's hassle free guarantee Flashings.

For any other arrangement of windows please contact the Keylite technical team.