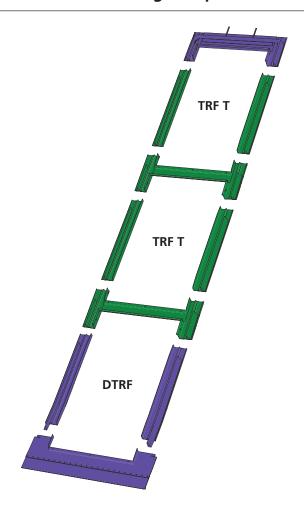

# Guarantee

Key

TRF TRF TL TRF TR

**How to Order** 

12 Windows
1x TRF BL
1x TRF BR
2x TRF BM
2x TRF TL
2x TRF TR
4x TRF TM

6 Windows 1x TRF BL

1x TRF BM

1x TRF BR 1x TRF TL 1x TRF TM 1x TRF TR

4 Windows
1x TRF BL
1x TRF BR
1x TRF TL
1x TRF TR

▶ **10 Years** - Keylite's hassle free guarantee Flashings.

For any other arrangement of windows please contact the Keylite technical team.