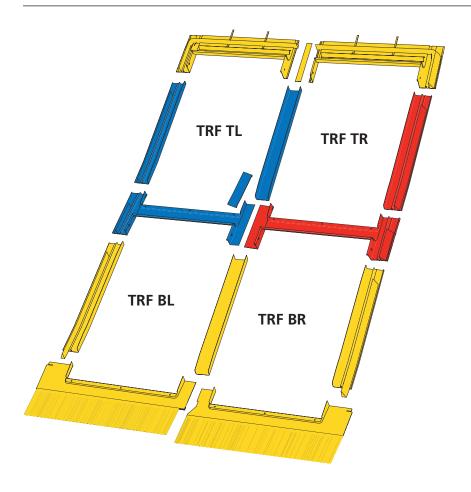

# Guarantee

Key

DTRFTRF T

**How to Order** 

12 Windows
1x TRF BL
1x TRF BR
2x TRF BM
2x TRF TL
2x TRF TR
4x TRF TM

6 Windows
1x TRF BL
1x TRF BM
1x TRF BR
1x TRF TL
1x TRF TM
1x TRF TR

4 Windows
1x TRF BL
1x TRF BR
1x TRF TL
1x TRF TR

# Guarantee

Key

TRF TRF TL TRF TR

**How to Order** 

12 Windows
1x TRF BL
1x TRF BR
2x TRF BM
2x TRF TL
2x TRF TR
4x TRF TM

6 Windows 1x TRF BL

1x TRF BM

1x TRF BR 1x TRF TL 1x TRF TM 1x TRF TR

4 Windows
1x TRF BL
1x TRF BR
1x TRF TL
1x TRF TR

▶ **10 Years** - Keylite's hassle free guarantee Flashings.

For any other arrangement of windows please contact the Keylite technical team.