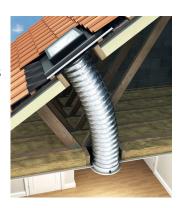

# **Pitched Roof System**

# Flexi Light Tube System

# For versatility

Recommended for installations where obstructions within the roof prohibit the use of a rigid system.