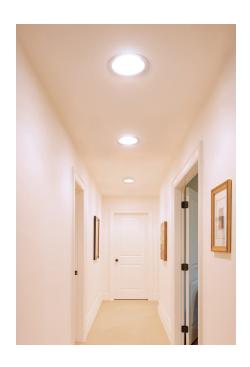

# **Sunlite**Light Tube System

A Keylite Sunlite transports natural daylight into areas where conventional pitched or flat roof windows cannot be used.

# **Features**

- ▶ The Keylite Sunlite System consists of a roof mounted external glazing element designed to look like a small Keylite Roof Window.
- Transforms dark or windowless rooms, considered ideal for bathrooms, stairways and corridors.
- ▶ Saves energy through reducing the requirement of artificial light.
- Available with a 'Rigid' or 'Flexible' light tube to suit your roof design. These tubes are lined with a mirrored finished in order to provide optimum specular reflectance.
- Natural daylight enters the Sunlite via the external glazing element and is reflected down the intermediate tubes and into the property through the double glazed ceiling diffuser.
- Keylites Sunlite ceiling diffuser is uniquely designed so that it is magnetically secured to the ceiling; the benefits of such an innovation are the reduction in internal fixings as well as the ability to easily remove the diffuser for cleaning purposes
- ▶ The diffuser may also be adapted to allow for additional ventilation purposes below.
- Square ceiling diffusers are available upon request for installation in place of square tiles on a suspended ceiling.
- ▶ The unique connections on the one-piece glazing element allow for an easier installation due to the snap in twist connectors located along the locking ring resulting in a reduction of industrial tape being used.
- An optional ventilation flap is provided with the external glazing element so as to combat the risk of condensation occurring.