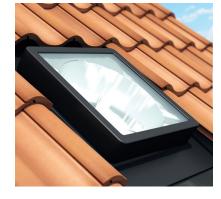

# **Sunlite**Light Tube System

A Keylite Sunlite transports natural daylight into areas where conventional pitched or flat roof windows cannot be used.

# **Features**

- ▶ The Keylite Sunlite System consists of a roof mounted external glazing element designed to look like a small Keylite Roof Window.
- Transforms dark or windowless rooms, considered ideal for bathrooms, stairways and corridors.
- ▶ Saves energy through reducing the requirement of artificial light.
- Available with a 'Rigid' or 'Flexible' light tube to suit your roof design. These tubes are lined with a mirrored finished in order to provide optimum specular reflectance.
- Natural daylight enters the Sunlite via the external glazing element and is reflected down the intermediate tubes and into the property through the double glazed ceiling diffuser.
- Keylites Sunlite ceiling diffuser is uniquely designed so that it is magnetically secured to the ceiling; the benefits of such an innovation are the reduction in internal fixings as well as the ability to easily remove the diffuser for cleaning purposes
- ▶ The diffuser may also be adapted to allow for additional ventilation purposes below.
- Square ceiling diffusers are available upon request for installation in place of square tiles on a suspended ceiling.
- ▶ The unique connections on the one-piece glazing element allow for an easier installation due to the snap in twist connectors located along the locking ring resulting in a reduction of industrial tape being used.
- An optional ventilation flap is provided with the external glazing element so as to combat the risk of condensation occurring.