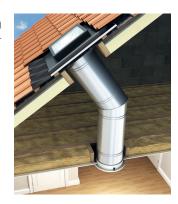

# **Rigid** Light Tube System

# For optimum performance

Keylite's rigid tube system is made using a hard wearing, mirror finished, polished aluminium tube with 98% reflectance.