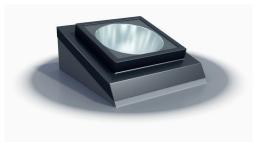

----------------|--|
|                                             | 350 mm (Diameter)                                           | 450 mm (Diameter)                                                   |  |
| Rigid tube                                  | Bathroom, Hallway, Small Landing Suitable for rooms 4m x 4m | Bathroom, Landing, Offices,<br>Corridors Suitable for rooms 5m x 5m |  |
| Flexi-tube<br>Max. recommended<br>length 2m | En suite, WC, Walk-in-wardrobe                              | Bathroom, Hallway, Small Landings Suitable for rooms 4m x 4m        |  |



# **Pitched Roof System**



## Flat Roof Sunlite

**Flat Roof System** 

# Flush Fit Glass Sunlite

## Diameter

- ▶ 450mm 350mm
- **Tube length**

# ▶ 2m





## **Diameter**

- ▶ 450mm
- 350mm

# **Tube length**

▶ 800mm





# **Rigid** Light Tube System

# For optimum performance

Keylite's rigid tube system is made using a hard wearing, mirror finished, polished aluminium tube with 98% reflectance.



# Flexi Light Tube System

# For versatility

Recommended for installations where obstructions within the roof prohibit the use of a rigid system.



## Performance 2500 2000 1500 Flexible system 1000 Rigid system 500 100 watt system Time 1 Time 2 Time 3 Average

## **GB**

T: +44 (0) 28 8676 7512 E: technicalsupport@keylite.co.uk

Unit 3 Gateway Road, Burton Gateway, Burton upon Trent, DE13 8FL

# NI & ROI

KG2, Ballyreagh Industrial Est. Sandholes Road, Cookstown, Co. Tyrone, BT80 9DG