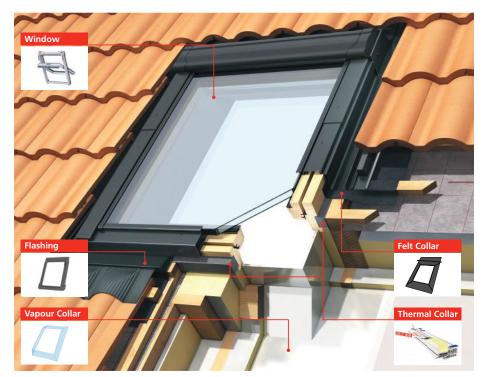

# Enhanced Installation Components

The range of Keylite enhanced installation components aim to make the Keylite Roof Window increasingly more watertight from the moment they are applied.

### Felt Collar

The Keylite Felt Collar (FC) is manufactured from a flexible material that creates an impenetrable seal around your roof window and unites with the underfelt of your roof to ensure a watertight seal.

## Vapour Collar

The Keylite Vapour Collar (VC) enhances the air tightness around your Keylite roof window, as well as preventing vapour passing through your roof constuction.

| Window Sizes<br>(WxH)                                                                | 550x780 | 550x980 | 550x1180 | 660x1180 | 780x980 | 780x1180 | 780x1400 | 940x1400 | 940x1600 | 1140x1180 | 1340x980 | 1340x1400 |
|--------------------------------------------------------------------------------------|---------|---------|----------|----------|---------|----------|----------|----------|----------|-----------|----------|-----------|
| Felt Collar<br>Product Code                                                          | FC 01   | FC 02   | FC 01C   | FC 03    | FC 04   | FC 05    | FC 06    | FC 07F   | FC 07    | FC 08     | FC 09    | FC 10     |
| Vapour Collar<br>Product Code                                                        | VC 01   | VC 02   | VC 01C   | VC 03    | VC 04   | VC 05    | VC 06    | VC 07F   | VC 07    | VC 08     | VC 09    | VC 10     |
| Installation<br>Package<br>Product Code<br>Includes Felt Collar<br>and Vapour Collar | IPC 01  | IPC 02  | IPC 01C  | IPC 03   | IPC 04  | IPC 05   | IPC 06   | IPC 07F  | IPC 07   | IPC 08    | IPC 09   | IPC 10    |