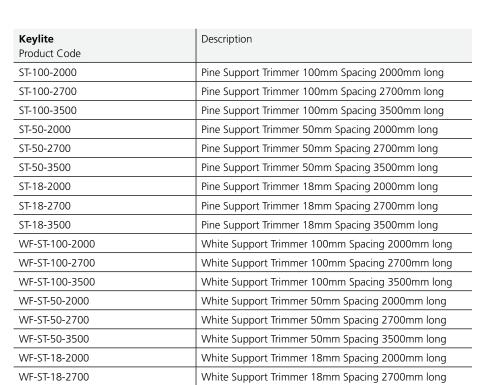

#### **Features**

- Versatility The Keylite Support Trims are available in pine and white finish to match the Keylite Roof Windows in which they are being installed alongside.
- Availability Keylite Support Trims are available in three different lengths to accommodate for application throughout our entire Keylite Roof Window range.
- Flexibility The Keylite Support Trims can be provided for frame gaps of 18mm, 50mm and 100mm respectfully.