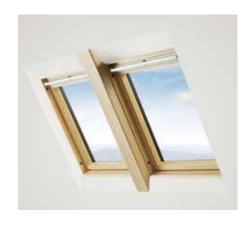

# **Roof Window** Support Trims

Keylite Roof Window Support Trims are designed to offer increased structural support, and provide an enhanced aesthetic appearance to roof windows that are installed side by side.