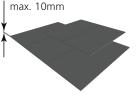

### Tile: RSRF

 Roof Pitch 15° - 90°
Material Profile – Max 10mm Renovation flashing for single window installation into slate up to 10mm thick. Note: Not to be used with interlocking slate.