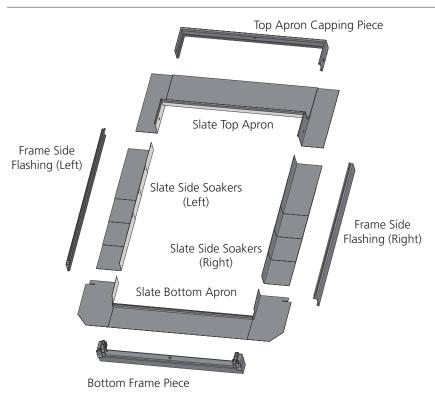

# **Renovation Slate Roof Flashing Components**

### Tile: RSRF

 Roof Pitch 15° - 90°
Material Profile – Max 10mm Renovation flashing for single window installation into slate up to 10mm thick. Note: Not to be used with interlocking slate.