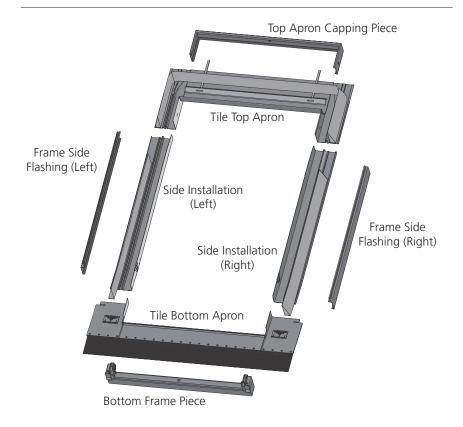

# **Renovation Tile Roof Flashing Components**

### Tile: RTRF

- Roof Pitch 15° 90°
- Material Profile Max 90mm Renovation flashing for single window installation into flat or profiled interlocking tiles. Also suitable for interlocking slate and profiled sheeting.