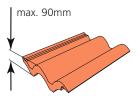

### Tile: RTRF

- Roof Pitch 15° 90°
- Material Profile Max 90mm Renovation flashing for single window installation into flat or profiled interlocking tiles. Also suitable for interlocking slate and profiled sheeting.