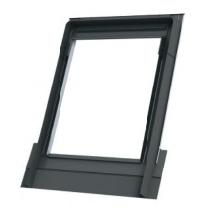

# **Renovation Tile Roof** Flashings

Keylite flashing kits are the most efficient way to ensure a watertight installation for your roof windows and have been designed to integrate efficiently with specific roofing materials.

# **Renovation Tile Roof Flashing Components**





### Tile: RTRF

- Roof Pitch 15° 90°
- Material Profile Max 90mm Renovation flashing for single window installation into flat or profiled interlocking tiles. Also suitable for interlocking slate and profiled sheeting.



## Guarantee

▶ 10 Years – Keylite's hassle free guarantee on flashings.

# **Finish Options**

Exterior - Grey

### **Size Range**



**Note:** Alternative sizes are available. Please contact the Keylite Technical Team for further information.

### **GB**

Unit 3 Gateway Road, Burton Gateway, Burton upon Trent, DE13 8FL

T: +44 (0) 1283 200 158 E: info@keyliteuk.com

# NI & ROI

Derryloran Industrial Est. Sandholes Road, Cookstown, Co. Tyrone, BT80 9LU

T: +44 (0) 28 8675 8921 E: info@keylite.co.uk