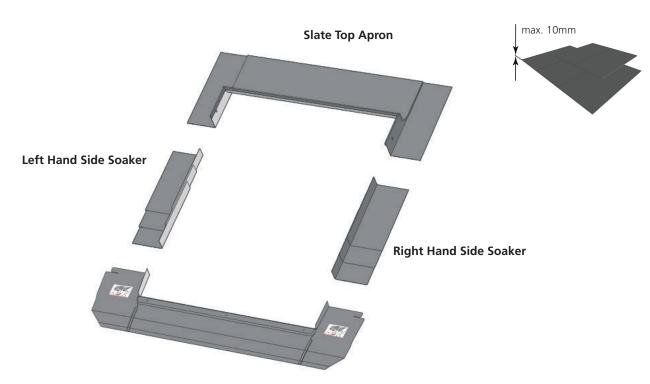

# **Slate Flashing Components**

## Slate: SRF

- Roof Pitch 15° 90°
- Material Profile Max 10mm Flashing for single window installation into slate up to 10mm thick. Not to be used with interlocking slate.

## **Slate Bottom Apron**

## One-piece bottom apron

The unique one-piece bottom apron design improves aesthetic finish and allows for easy installation.