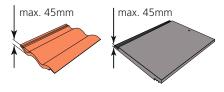

### Tile: TRF

- Roof Pitch 20° 90°
- Material Profile Max 45 mm Flashing for single window installation into interlocking profiled tiles or interlocking plain tiles.