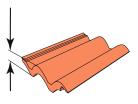

### Tile: TRF

- Roof Pitch 20° 90°
- Material Profile Max 45 mm Flashing for single window installation into interlocking profiled tiles or interlocking plain tiles.