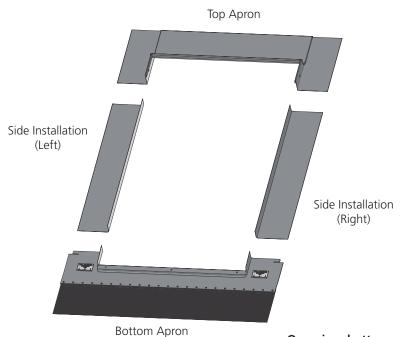

# **Zinc Roof Flashing Components**

One-piece bottom apron

The unique one-piece bottom apron design improves the aesthetic finish and allows for easy installation.