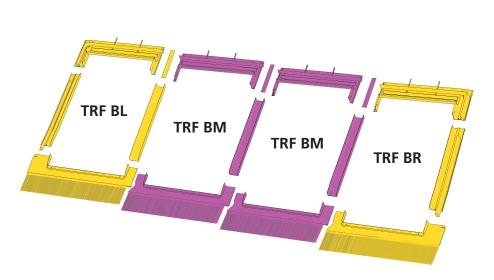

# **Combination Flashing Components**

- Roof Pitch 15° 90°
- Material Profile Max 90mm Flashing for single window installation into flat or profiled interlocking tiles. Also suitable for interlocking slate and profiled sheeting.

#### Slate: SRF

- Roof Pitch 15° 90°
- Material Profile Max 10mm
   Flashing for single window installation into slate up to 10mm thick.
   Not to be used with interlocking slate.

# 1x TRF BL 1x TRF BM 1x TRF BR 1x TRF TL 1x TRF TM 1x TRF TR

# 4 Windows

**6 Windows** 

1x TRF BL 1x TRF BR 1x TRF TL 1x TRF TR

Key

TRF TRF TL TRF TR

**How to Order** 

12 Windows
1x TRF BL
1x TRF BR
2x TRF BM
2x TRF TL
2x TRF TR
4x TRF TM

For any other arrangement of windows please contact the Keylite technical team.