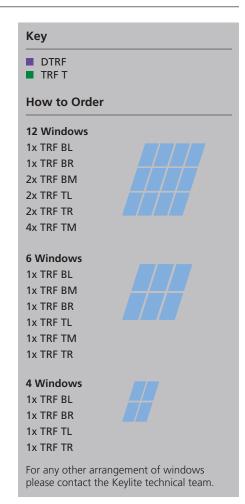

# 1x TRF BL 1x TRF BM 1x TRF BR 1x TRF TL 1x TRF TM 1x TRF TR

# 4 Windows

**6 Windows** 

1x TRF BL 1x TRF BR 1x TRF TL 1x TRF TR

Key

TRF TRF TL TRF TR

**How to Order** 

12 Windows
1x TRF BL
1x TRF BR
2x TRF BM
2x TRF TL
2x TRF TR
4x TRF TM

For any other arrangement of windows please contact the Keylite technical team.