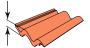

#### Tile: TRF

- Roof Pitch 15° 90°
- Material Profile Max 90mm Flashing for single window installation into flat or profiled interlocking tiles. Also suitable for interlocking slate and profiled sheeting.

### Tile: TRF

- Roof Pitch 15° 90°
- Material Profile Max 90mm Flashing for single window installation into flat or profiled interlocking tiles. Also suitable for interlocking slate and profiled sheeting.

# **Combination Flashing Components**

- Roof Pitch 15° 90°
- Material Profile Max 90mm Flashing for single window installation into flat or profiled interlocking tiles. Also suitable for interlocking slate and profiled sheeting.