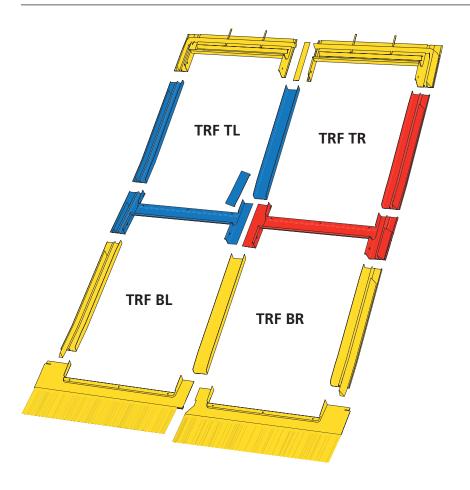

# 1x TRF BL 1x TRF BM 1x TRF BR 1x TRF TL 1x TRF TM 1x TRF TR

# 4 Windows

**6 Windows** 

1x TRF BL 1x TRF BR 1x TRF TL 1x TRF TR

Key

TRF TRF TL TRF TR

**How to Order** 

12 Windows
1x TRF BL
1x TRF BR
2x TRF BM
2x TRF TL
2x TRF TR
4x TRF TM

For any other arrangement of windows please contact the Keylite technical team.