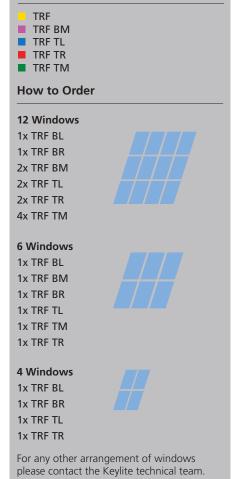

# 1x TRF BL 1x TRF BM 1x TRF BR 1x TRF TL 1x TRF TM 1x TRF TR

# 4 Windows

**6 Windows** 

1x TRF BL 1x TRF BR 1x TRF TL 1x TRF TR

Key

TRF TRF TL TRF TR

**How to Order** 

12 Windows
1x TRF BL
1x TRF BR
2x TRF BM
2x TRF TL
2x TRF TR
4x TRF TM

For any other arrangement of windows please contact the Keylite technical team.