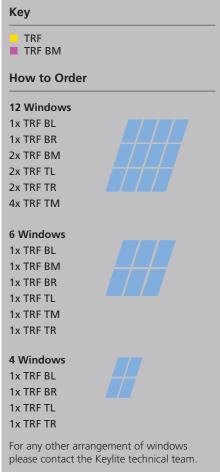

# 1x TRF BL 1x TRF BM 1x TRF BR 1x TRF TL 1x TRF TM 1x TRF TR

# 4 Windows

**6 Windows** 

1x TRF BL 1x TRF BR 1x TRF TL 1x TRF TR

Key

TRF TRF TL TRF TR

**How to Order** 

12 Windows
1x TRF BL
1x TRF BR
2x TRF BM
2x TRF TL
2x TRF TR
4x TRF TM

For any other arrangement of windows please contact the Keylite technical team.