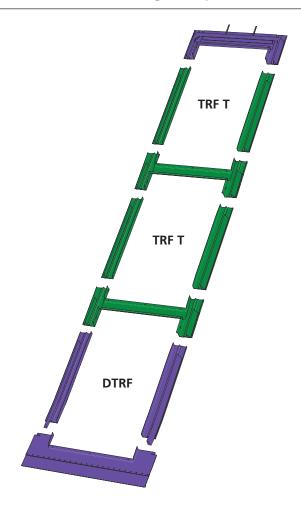

### **Combination Flashing Components**

#### Tile: TRF

- Roof Pitch 15° 90°
- Material Profile Max 90mm Flashing for single window installation into flat or profiled interlocking tiles. Also suitable for interlocking slate and profiled sheeting.

### Slate: SRF

- Roof Pitch 15° 90°
- Material Profile Max 10mm Flashing for single window installation into slate up to 10mm thick. Not to be used with interlocking slate.