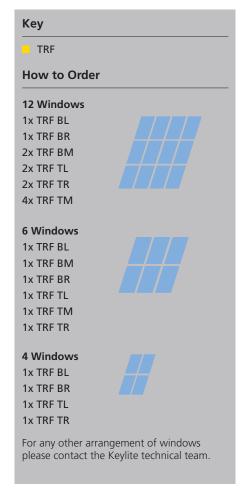

# 1x TRF BL 1x TRF BM 1x TRF BR 1x TRF TL 1x TRF TM 1x TRF TR

# 4 Windows

**6 Windows** 

1x TRF BL 1x TRF BR 1x TRF TL 1x TRF TR

Key

TRF TRF TL TRF TR

**How to Order** 

12 Windows
1x TRF BL
1x TRF BR
2x TRF BM
2x TRF TL
2x TRF TR
4x TRF TM

For any other arrangement of windows please contact the Keylite technical team.