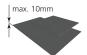

#### Slate: SRF

- Roof Pitch 15° 90°
- Material Profile Max 10mm
   Flashing for single window installation into slate up to 10mm thick.
   Not to be used with interlocking slate.

### Slate: SRF

- Roof Pitch 15° 90°
- Material Profile Max 10mm Flashing for single window installation into slate up to 10mm thick. Not to be used with interlocking slate.