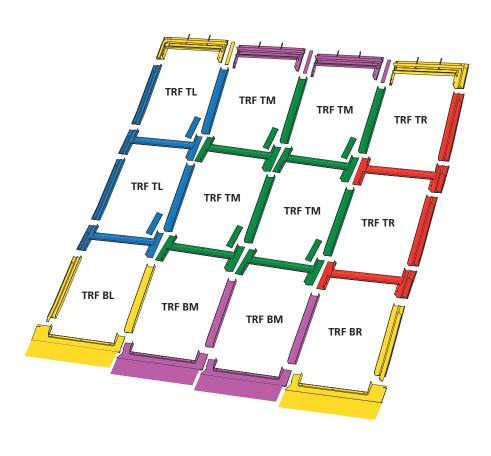

# 1x TRF BL 1x TRF BM 1x TRF BR 1x TRF TL 1x TRF TM 1x TRF TR

# 4 Windows

**6 Windows** 

1x TRF BL 1x TRF BR 1x TRF TL 1x TRF TR

Key

TRF TRF TL TRF TR

**How to Order** 

12 Windows
1x TRF BL
1x TRF BR
2x TRF BM
2x TRF TL
2x TRF TR
4x TRF TM

For any other arrangement of windows please contact the Keylite technical team.