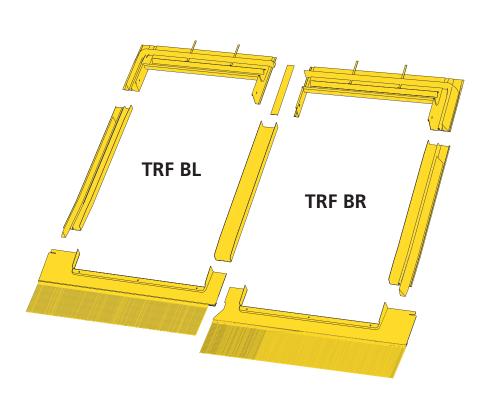

### Tile: TRF

- Roof Pitch 15° 90°
- Material Profile Max 90mm Flashing for single window installation into flat or profiled interlocking tiles. Also suitable for interlocking slate and profiled sheeting.

# **Combination Flashing Components**

- Roof Pitch 15° 90°
- Material Profile Max 90mm Flashing for single window installation into flat or profiled interlocking tiles. Also suitable for interlocking slate and profiled sheeting.