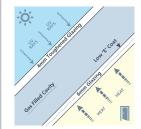

#### HI THERM

- ▶ 4mm toughened outer pane.
- ▶ 18mm Argon gas filled cavity.
- ▶ 6mm laminated inner pane.
- Ideal safety glazing for windows below 800mm from finish floor level or windows above head height.
- Improves sound reduction, safety and a reduction in the harmful effects of UV light.
- Warm edge glazing unit.