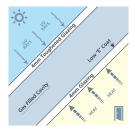

#### **THERMAL**

- 4mm toughened on outer pane.
- 20mm Argon gas filled cavity.
- ▶ 4mm float inner pane.
- ▶ Warm edge glazing unit.