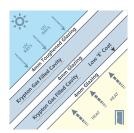

#### TRIPLE

- 4mm toughened outer pane.
- ▶ 10mm Krypton gas filled cavity.
- ▶ 4mm float centre pane
- 8mm Krypton gas filled cavity.
- ▶ 4mm float inner pane
- Triple glazing offers a lower U value as well as better sound insulation.
- ▶ Warm edge glazing unit.