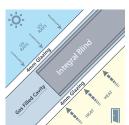

### **INTEGRAL**

- 4mm toughened outer pane.
- 22mm Argon gas filled cavity. Inclusive of integral blind.
- 4mm toughened inner pane
- Provides a reduction in the harmful effects of uv light.
- Warm edge glazing unit.

**NOTE:** Self-cleaning glass available upon request. For further information, please contact the Keylite technical team.

**NOTE:** Hi-Therm and Triple glazing are not available with integral blinds. In case of Integral Blind Window, the Low 'E' Coating is on the inner surface of the outside pane. This has no detrimental effect on 'U' value. U value is based on a centre pane measurement.