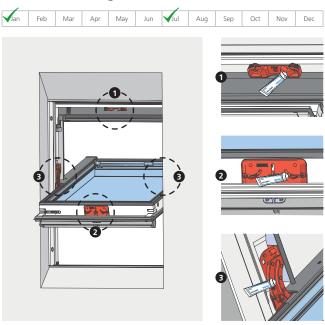

# Keylite White Finish Roof Windows Maintenance and Service Kit Instructions





Scan QR code to see more informations about Maintenance and Service Keylite Windows 2017/

3

Keylite Roof Windows NI www.keyliteroofwindows.com







































2

## **Firefighting Measures**

Grease:

Suitable extinguishing media includes water spray, alcohol-resistant foam and CO2.

Wood Filler:

Suitable extinguishing media includes CO2, extinguishing powder or water spray.

White Paint:

Suitable extinguishing media includes CO2, extinguishing powder or water spray.

# **Spillage Measures**

Grease:

Soak up with inert absorbent material.

Wood Filler:

Collect spilled substance with liquid-binding material (sand, sawdust, etc.).

White Paint:

Material collected remo