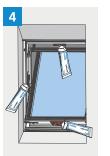

# Keylite White Finish Roof Windows Maintenance and Service Kit Instructions

Scan QR code to see more informations about Maintenance and Service Keylite Windows 2017/

3

Keylite Roof Windows NI www.keyliteroofwindows.com