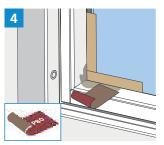

# Keylite White Finish Roof Windows Maintenance and Service Kit Instructions





Scan QR code to see more informations about Maintenance and Service Keylite Windows 2017/

3

Keylite Roof Windows NI www.keyliteroofwindows.com







































2

## **Firefighting Measures**

Grease:

Suitable extinguishing media includes water spray, alcohol-resistant foam and CO2.

Wood Filler:

Suitable extinguishing media includes CO2, extinguishing powder or water spray.

White Paint:

Suitable extinguishing media includes CO2, extinguishing powder or water spray.

# **Spillage Measures**

Grease:

Soak up with inert absorbent material.

Wood Filler:

Collect spilled substance with liquid-binding material (sand, sawdust, etc.).

White Paint:

Material collected removed in a manner consistent with the regulations.

### **Ecological Information**

Grease:

Not readily biodegradable.

Wood Filler:

Do not allow to enter ground water, surface water or sewage system.

White Paint:

Do not allow to enter even in small quan