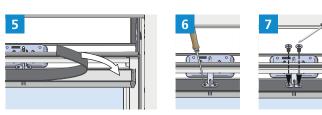

# Keylite White Finish Roof Windows Maintenance and Service Kit Instructions





Scan QR code to see more informations about Maintenance and Service Keylite Windows 2017/

3

Keylite Roof Windows NI www.keyliteroofwindows.com







































2

## **Firefighting Measures**

Grease:

Suitable extinguishing media includes water spray, alcohol-resistant foam and CO2.

Wood Filler:

Suitable extinguishing media includes CO2, extinguishing powder or water spray.

White Paint:

Suitable extinguishing media includes CO2, extinguishing powder or water spray.

# **Spillage Measures**

Grease:

Soak up with inert absorbent material.

Wood Filler:

Collect spilled substance with liquid-binding material (sand, sawdust, etc.).

White Paint:

Material collected