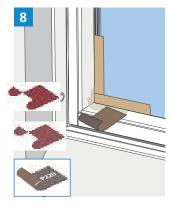

# Keylite White Finish Roof Windows Maintenance and Service Kit Instructions





Scan QR code to see more informations about Maintenance and Service Keylite Windows 2017/

3

Keylite Roof Windows NI www.keyliteroofwindows.com







































2

## **Firefighting Measures**

Grease:

Suitable extinguishing media includes water spray, alcohol-resistant foam and CO2.

Wood Filler:

Suitable extinguishing media includes CO2, extinguishing powder or water spray.

White Paint:

Suitable extinguishing media includes CO2, extinguishing powder or water spray.

# **Spillage Measures**

Grease:

Soak up with inert absorbent material.

Wood Filler:

Collect spilled substance with liquid-binding material (sand, sawdust, etc.).

White Paint:

Material collected removed in a manner consistent with the regulations.

### **Ecological Information**

Grease:

Not readily biodegradable.

Wood Filler:

Do not allow to enter ground water, surface water or sewage system.

White Paint:

Do not allow to enter even in small quantities for g