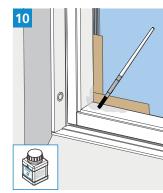

# Keylite White Finish Roof Windows Maintenance and Service Kit Instructions





Scan QR code to see more informations about Maintenance and Service Keylite Windows 2017/

3

Keylite Roof Windows NI www.keyliteroofwindows.com







































2

## **Firefighting Measures**

Grease:

Suitable extinguishing media includes water spray, alcohol-resistant foam and CO2.

Wood Filler:

Suitable extinguishing media includes CO2, extinguishing powder or water spray.

White Paint:

Suitable extinguishing media includes CO2, extinguishing powder or water spray.

# **Spillage Measures**

Grease:

Soak up with inert absorbent material.

Wood Filler:

Collect spilled substance with liquid-binding material (sand, sawdust, etc.).

White Paint:

Material collected removed in a manner consistent with the regulations.

### **Ecological Information**

Grease:

Not readily biodegradable.

Wood Filler:

Do not allow to enter ground water, surface water or sewage system.

White Paint:

Do not allow to enter even in small quantities for groun