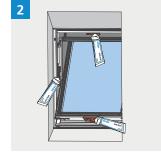

# Keylite White Finish Roof Windows Maintenance and Service Kit Instructions

Scan QR code to see more informations about Maintenance and Service Keylite Windows 2017/

3

Keylite Roof Windows NI www.keyliteroofwindows.com