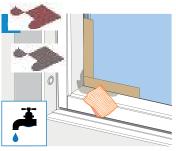

# Keylite White Finish Roof Windows Maintenance and Service Kit Instructions





Scan QR code to see more informations about Maintenance and Service Keylite Windows 2017/

3

Keylite Roof Windows NI www.keyliteroofwindows.com







































2

## **Firefighting Measures**

Grease:

Suitable extinguishing media includes water spray, alcohol-resistant foam and CO2.

Wood Filler:

Suitable extinguishing media includes CO2, extinguishing powder or water spray.

White Paint:

Suitable extinguishing media includes CO2, extinguishing powder or water spray.

# **Spillage Measures**

Grease:

Soak up with inert absorbent material.

Wood Filler:

Collect spilled substance with liquid-binding material (sand, sawdust, etc.).

White Paint:

Material collected removed in a manner consistent with the regulations.

### **Ecological Information**

Grease:

Not readily biodegradable.

Wood Filler:

Do not allow to enter ground water, surface water or sewage system.

White Paint:

Do not allow to enter even in small quantiti