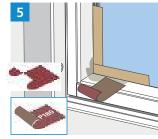

# Keylite White Finish Roof Windows Maintenance and Service Kit Instructions





Scan QR code to see more informations about Maintenance and Service Keylite Windows 2017/

3

Keylite Roof Windows NI www.keyliteroofwindows.com







































2

## **Firefighting Measures**

Grease:

Suitable extinguishing media includes water spray, alcohol-resistant foam and CO2.

Wood Filler:

Suitable extinguishing media includes CO2, extinguishing powder or water spray.

White Paint:

Suitable extinguishing media includes CO2, extinguishing powder or water spray.

# **Spillage Measures**

Grease:

Soak up with inert absorbent material.

Wood Filler:

Collect spilled substance with liquid-binding material (sand, sawdust, etc.).

White Paint:

Material collected removed in a manner consistent with the regulations.

### **Ecological Information**

Grease:

Not readily biodegradable.

Wood Filler:

Do not allow to enter ground water, surface water or sewage system.

White Paint:

Do not allow to enter even in small quanti