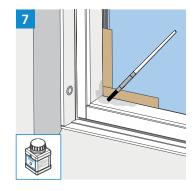

# Keylite White Finish Roof Windows Maintenance and Service Kit Instructions





Scan QR code to see more informations about Maintenance and Service Keylite Windows 2017/

3

Keylite Roof Windows NI www.keyliteroofwindows.com







































2

## **Firefighting Measures**

Grease:

Suitable extinguishing media includes water spray, alcohol-resistant foam and CO2.

Wood Filler:

Suitable extinguishing media includes CO2, extinguishing powder or water spray.

White Paint:

Suitable extinguishing media includes CO2, extinguishing powder or water spray.

# **Spillage Measures**

Grease:

Soak up with inert absorbent material.

Wood Filler:

Collect spilled substance with liquid-binding material (sand, sawdust, etc.).

White Paint:

Material collected removed in a manner consistent with the regulations.

### **Ecological Information**

Grease:

Not readily biodegradable.

Wood Filler:

Do not allow to enter ground water, surface water or sewage system.

White Paint:

Do not allow to enter even in small quantities f