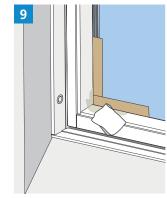

# Keylite White Finish Roof Windows Maintenance and Service Kit Instructions





Scan QR code to see more informations about Maintenance and Service Keylite Windows 2017/

3

Keylite Roof Windows NI www.keyliteroofwindows.com







































2

## **Firefighting Measures**

Grease:

Suitable extinguishing media includes water spray, alcohol-resistant foam and CO2.

Wood Filler:

Suitable extinguishing media includes CO2, extinguishing powder or water spray.

White Paint:

Suitable extinguishing media includes CO2, extinguishing powder or water spray.

# **Spillage Measures**

Grease:

Soak up with inert absorbent material.

Wood Filler:

Collect spilled substance with liquid-binding material (sand, sawdust, etc.).

White Paint:

Material collected removed in a manner consistent with the regulations.

### **Ecological Information**

Grease:

Not readily biodegradable.

Wood Filler:

Do not allow to enter ground water, surface water or sewage system.

White Paint:

Do not allow to enter even in small quantities for gro