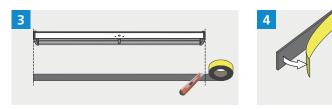

# Keylite White Finish Roof Windows Maintenance and Service Kit Instructions





Scan QR code to see more informations about Maintenance and Service Keylite Windows 2017/

3

Keylite Roof Windows NI www.keyliteroofwindows.com







































2

## **Firefighting Measures**

Grease:

Suitable extinguishing media includes water spray, alcohol-resistant foam and CO2.

Wood Filler:

Suitable extinguishing media includes CO2, extinguishing powder or water spray.

White Paint:

Suitable extinguishing media includes CO2, extinguishing powder or water spray.

# **Spillage Measures**

Grease:

Soak up with inert absorbent material.

Wood Filler:

Collect spilled substance with liquid-binding material (sand, sawdust, etc.).

White Paint:

Material collecte