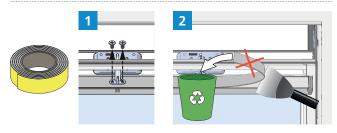

# **Spillage Measures**

Grease:

Soak up with inert absorbent material.

Wood Filler:

Collect spilled substance with liquid-binding material (sand, sawdust, etc.).

White Paint:

Material collected removed in a manner consistent with the regulations.