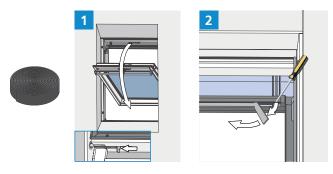

# Keylite White Finish Roof Windows Maintenance and Service Kit Instructions

Scan QR code to see more informations about Maintenance and Service Keylite Windows 2017/

3

Keylite Roof Windows NI www.keyliteroofwindows.com